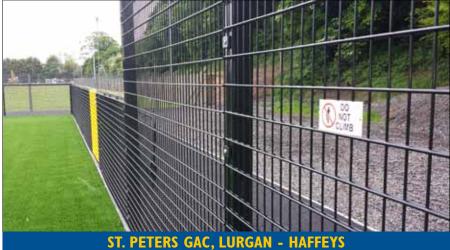

### Sports Fencing Specialists...

To develop a winning team you need to set your goals, commit to the task, cooperate with your team members, communicate and contribute.

J.N. Cummins and Co. championed the idea of developing a specialist panel for use on sports pitches throughout Ireland. With the help of sports clubs and societies around the country, J.N. Cummins & Co. developed the JNC Sports Surround System with durability, maintenance & cost effectiveness in mind. The result was a modular design, which can be adapted to enclose any number of sports areas.

The JNC Sports Surround System panels are supplied fully welded resulting in quick, safe, plus simple installation. JNC Sports Surround System can be installed up to 6.0 metres in height. Brackets or full-length clamp strips can be used to give a safe, secure and vandal resistant fixing. The mesh aperture allowed on the first 1.20m is 66\*50mm increasing to 200\*50mm for the remainder. The wire diameter on our panel is 8mm double horizontal and 6mm vertical.

## Recent Projects

St Michaels GAC, Lurgan
Tyrone GAA Centre of Excellence
Crossmaglen Rangers GAC (O'Hagan Plant)
Deane Public Works (Ederney)
Ballymoney Borough Council
BMK Contracts / Cookstown Borough Council
Fermanagh District Council
FP McCann - Greenway Phase 2 (N.I. Railways)
KPF Construction (Gortin & Strathroy)
B.E.L.B
JSL Construction (Blackrock)
N.I.E - Poyntzpass (ADMAN Construction)
Haffey Sports Grounds
McAvoy Construction, Banbridge