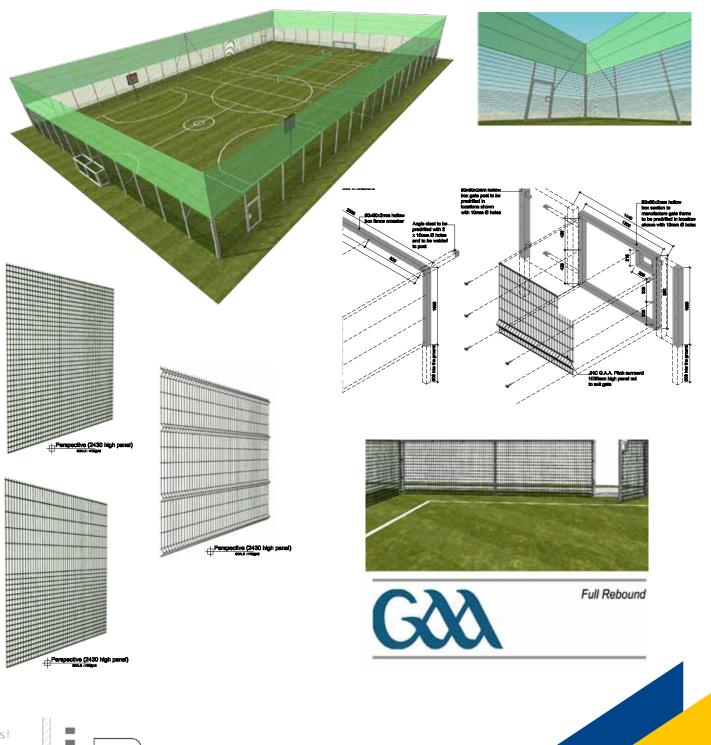

### Sports Fencing Specialists...

To develop a winning team you need to set your goals, commit to the task, cooperate with your team members, communicate and contribute.

J.N. Cummins and Co. championed the idea of developing a specialist panel for use on sports pitches throughout Ireland. With the help of sports clubs and societies around the country, J.N. Cummins & Co. developed the JNC Sports Surround System with durability, maintenance & cost effectiveness in mind. The result was a modular design, which can be adapted to enclose any number of sports areas.

The JNC Sports Surround System panels are supplied fully welded resulting in quick, safe, plus simple installation. JNC Sports Surround System can be installed up to 6.0 metres in height. Brackets or full-length clamp strips can be used to give a safe, secure and vandal resistant fixing. The mesh aperture allowed on the first 1.20m is 66\*50mm increasing to 200\*50mm for the remainder. The wire diameter on our panel is 8mm double horizontal and 6mm vertical.

Bam Construction, Carrickmacross

**CLIENT:** Tyrone Country Board **PROJECT:** Centre of Excellence **DESCRIPTION:** - Gates

- Ball Catch Systems

- Full Rebound
- Goal Recesses