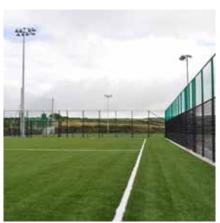

### Sports Fencing Specialists...

To develop a winning team you need to set your goals, commit to the task, cooperate with your team members, communicate and contribute.

J.N. Cummins and Co. championed the idea of developing a specialist panel for use on sports pitches throughout Ireland. With the help of sports clubs and societies around the country, J.N. Cummins & Co. developed the JNC Sports Surround System with durability, maintenance & cost effectiveness in mind. The result was a modular design, which can be adapted to enclose any number of sports areas.

The JNC Sports Surround System panels are supplied fully welded resulting in quick, safe, plus simple installation. JNC Sports Surround System can be installed up to 6.0 metres in height. Brackets or full-length clamp strips can be used to give a safe, secure and vandal resistant fixing. The mesh aperture allowed on the first 1.20m is 66\*50mm increasing to 200\*50mm for the remainder. The wire diameter on our panel is 8mm double horizontal and 6mm vertical.