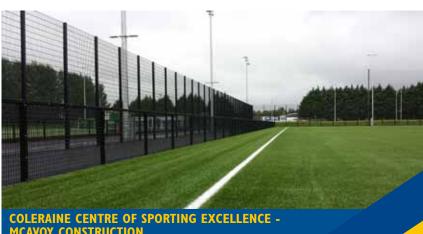

### Sports Fencing Specialists...

To develop a winning team you need to set your goals, commit to the task, cooperate with your team members, communicate and contribute.

J.N. Cummins and Co. championed the idea of developing a specialist panel for use on sports pitches throughout Ireland. With the help of sports clubs and societies around the country, J.N. Cummins & Co. developed the JNC Sports Surround System with durability, maintenance & cost effectiveness in mind. The result was a modular design, which can be adapted to enclose any number of sports areas.

The JNC Sports Surround System panels are supplied fully welded resulting in quick, safe, plus simple installation. JNC Sports Surround System can be installed up to 6.0 metres in height. Brackets or full-length clamp strips can be used to give a safe, secure and vandal resistant fixing. The mesh aperture allowed on the first 1.20m is 66\*50mm increasing to 200\*50mm for the remainder. The wire diameter on our panel is 8mm double horizontal and 6mm vertical.

## Recent Projects

St Michaels GAC, Lurgan
Tyrone GAA Centre of Excellence
Crossmaglen Rangers GAC (O'Hagan Plant)
Deane Public Works (Ederney)
Ballymoney Borough Council
BMK Contracts / Cookstown Borough Council
Fermanagh District Council
FP McCann - Greenway Phase 2 (N.I. Railways)
KPF Construction (Gortin & Strathroy)
B.E.L.B
JSL Construction (Blackrock)
N.I.E - Poyntzpass (ADMAN Construction)
Haffey Sports Grounds
McAvoy Construction, Banbridge