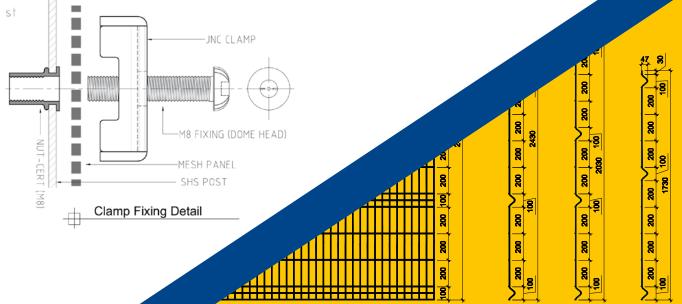

The JNC Sports Surround System panels are supplied fully welded resulting in quick, safe, plus simple installation. JNC Sports Surround System can be installed up to 6.0 metres in height. Brackets or full-length clamp strips can be used to give a safe, secure and vandal resistant fixing. The mesh aperture allowed on the first 1.20m is 66\*50mm increasing to 200\*50mm for the remainder. The wire diameter on our panel is 8mm double horizontal and 6mm vertical.

## In-house CAD Department

200