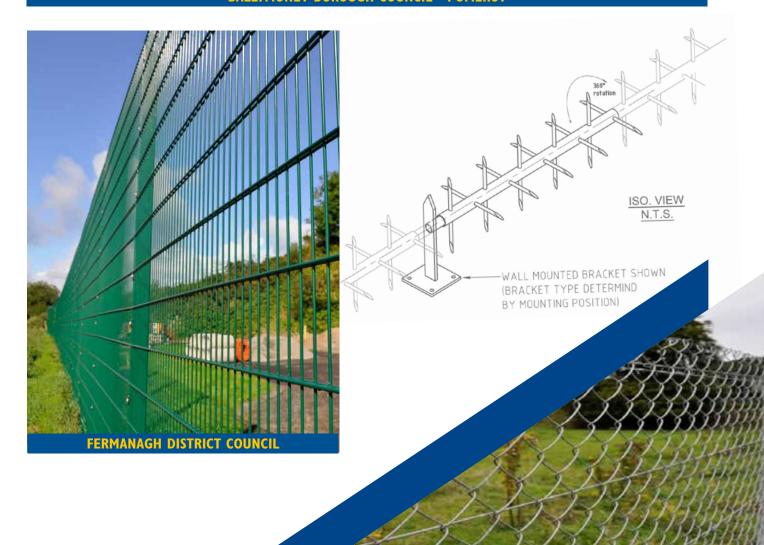

## Recent Projects

St Michaels GAC, Lurgan
Tyrone GAA Centre of Excellence
Crossmaglen Rangers GAC (O'Hagan Plant)
Deane Public Works (Ederney)
Ballymoney Borough Council
BMK Contracts / Cookstown Borough Council
Fermanagh District Council
FP McCann - Greenway Phase 2 (N.I. Railways)
KPF Construction (Gortin & Strathroy)
B.E.L.B
JSL Construction (Blackrock)
N.I.E - Poyntzpass (ADMAN Construction)
Haffey Sports Grounds
McAvoy Construction, Banbridge

#### AGRI & RURAL

**BALLYMONEY BOROUGH COUNCIL - POMEROY** 