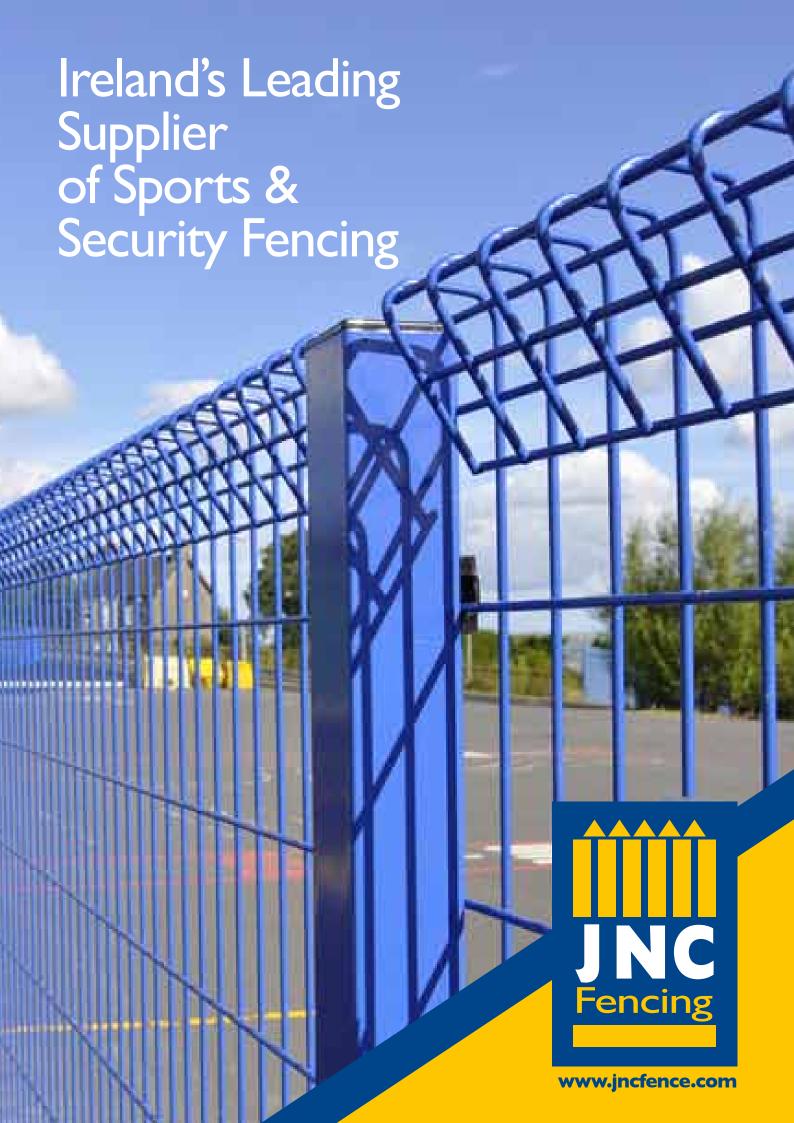

### Sports Fencing Specialists...

To develop a winning team you need to set your goals, commit to the task, cooperate with your team members, communicate and contribute.

J.N. Cummins and Co. championed the idea of developing a specialist panel for use on sports pitches throughout Ireland. With the help of sports clubs and societies around the country, J.N. Cummins & Co. developed the JNC Sports Surround System with durability, maintenance & cost effectiveness in mind. The result was a modular design, which can be adapted to enclose any number of sports areas.

The JNC Sports Surround System panels are supplied fully welded resulting in quick, safe, plus simple installation. JNC Sports Surround System can be installed up to 6.0 metres in height. Brackets or full-length clamp strips can be used to give a safe, secure and vandal resistant fixing. The mesh aperture allowed on the first 1.20m is 66\*50mm increasing to 200\*50mm for the remainder. The wire diameter on our panel is 8mm double horizontal and 6mm vertical.