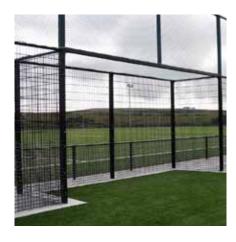

### Sports Fencing Specialists...

To develop a winning team you need to set your goals, commit to the task, cooperate with your team members, communicate and contribute.

J.N. Cummins and Co. championed the idea of developing a specialist panel for use on sports pitches throughout Ireland. With the help of sports clubs and societies around the country, J.N. Cummins & Co. developed the JNC Sports Surround System with durability, maintenance & cost effectiveness in mind. The result was a modular design, which can be adapted to enclose any number of sports areas.

The JNC Sports Surround System panels are supplied fully welded resulting in quick, safe, plus simple installation. JNC Sports Surround System can be installed up to 6.0 metres in height. Brackets or full-length clamp strips can be used to give a safe, secure and vandal resistant fixing. The mesh aperture allowed on the first 1.20m is 66\*50mm increasing to 200\*50mm for the remainder. The wire diameter on our panel is 8mm double horizontal and 6mm vertical.