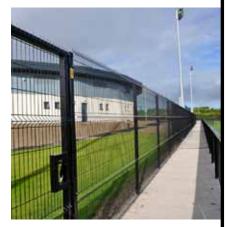

### Sports Fencing Specialists...

To develop a winning team you need to set your goals, commit to the task, cooperate with your team members, communicate and contribute.

J.N. Cummins and Co. championed the idea of developing a specialist panel for use on sports pitches throughout Ireland. With the help of sports clubs and societies around the country, J.N. Cummins & Co. developed the JNC Sports Surround System with durability, maintenance & cost effectiveness in mind. The result was a modular design, which can be adapted to enclose any number of sports areas.

The JNC Sports Surround System panels are supplied fully welded resulting in quick, safe, plus simple installation. JNC Sports Surround System can be installed up to 6.0 metres in height. Brackets or full-length clamp strips can be used to give a safe, secure and vandal resistant fixing. The mesh aperture allowed on the first 1.20m is 66\*50mm increasing to 200\*50mm for the remainder. The wire diameter on our panel is 8mm double horizontal and 6mm vertical.