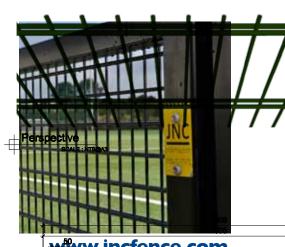

The JNC Sports Surround System panels are supplied fully welded resulting in quick, safe, plus simple installation. JNC Sports Surround System can be installed up to 6.0 metres in height. Brackets or full-length clamp strips can be used to give a safe, secure and vandal resistant fixing. The mesh aperture allowed on the first 1.20m is 66\*50mm increasing to 200\*50mm for the remainder. The wire diameter on our panel is 8mm double horizontal and 6mm vertical.