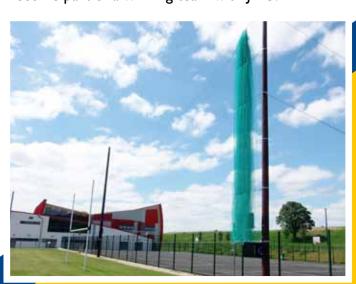

### Sports Fencing Specialists...

To develop a winning team you need to set your goals, commit to the task, cooperate with your team members, communicate and contribute.

J.N. Cummins and Co. championed the idea of developing a specialist panel for use on sports pitches throughout Ireland. With the help of sports clubs and societies around the country, J.N. Cummins & Co. developed the JNC Sports Surround System with durability, maintenance & cost effectiveness in mind. The result was a modular design, which can be adapted to enclose any number of sports areas.

The JNC Sports Surround System panels are supplied fully welded resulting in quick, safe, plus simple installation. JNC Sports Surround System can be installed up to 6.0 metres in height. Brackets or full-length clamp strips can be used to give a safe, secure and vandal resistant fixing. The mesh aperture allowed on the first 1.20m is 66\*50mm increasing to 200\*50mm for the remainder. The wire diameter on our panel is 8mm double horizontal and 6mm vertical.