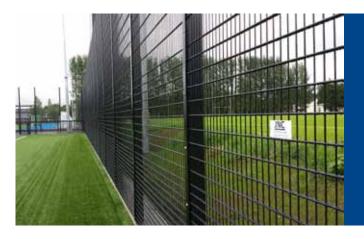

### Sports Fencing Specialists...

To develop a winning team you need to set your goals, commit to the task, cooperate with your team members, communicate and contribute.

J.N. Cummins and Co. championed the idea of developing a specialist panel for use on sports pitches throughout Ireland. With the help of sports clubs and societies around the country, J.N. Cummins & Co. developed the JNC Sports Surround System with durability, maintenance & cost effectiveness in mind. The result was a modular design, which can be adapted to enclose any number of sports areas.

The JNC Sports Surround System panels are supplied fully welded resulting in quick, safe, plus simple installation. JNC Sports Surround System can be installed up to 6.0 metres in height. Brackets or full-length clamp strips can be used to give a safe, secure and vandal resistant fixing. The mesh aperture allowed on the first 1.20m is 66\*50mm increasing to 200\*50mm for the remainder. The wire diameter on our panel is 8mm double horizontal and 6mm vertical.