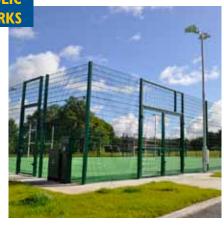

### Sports Fencing Specialists...

To develop a winning team you need to set your goals, commit to the task, cooperate with your team members, communicate and contribute.

J.N. Cummins and Co. championed the idea of developing a specialist panel for use on sports pitches throughout Ireland. With the help of sports clubs and societies around the country, J.N. Cummins & Co. developed the JNC Sports Surround System with durability, maintenance & cost effectiveness in mind. The result was a modular design, which can be adapted to enclose any number of sports areas.

The JNC Sports Surround System panels are supplied fully welded resulting in quick, safe, plus simple installation. JNC Sports Surround System can be installed up to 6.0 metres in height. Brackets or full-length clamp strips can be used to give a safe, secure and vandal resistant fixing. The mesh aperture allowed on the first 1.20m is 66\*50mm increasing to 200\*50mm for the remainder. The wire diameter on our panel is 8mm double horizontal and 6mm vertical.

## Recent Projects

St Michaels GAC, Lurgan
Tyrone GAA Centre of Excellence
Crossmaglen Rangers GAC (O'Hagan Plant)
Deane Public Works (Ederney)
Ballymoney Borough Council
BMK Contracts / Cookstown Borough Council
Fermanagh District Council
FP McCann - Greenway Phase 2 (N.I. Railways)
KPF Construction (Gortin & Strathroy)
B.E.L.B
JSL Construction (Blackrock)
N.I.E - Poyntzpass (ADMAN Construction)
Haffey Sports Grounds
McAvoy Construction, Banbridge