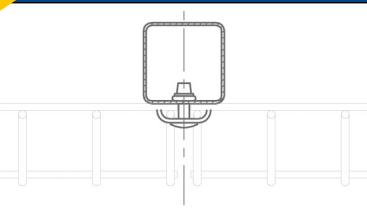

The JNC Sports Surround System panels are supplied fully welded resulting in quick, safe, plus simple installation. JNC Sports Surround System can be installed up to 6.0 metres in height. Brackets or full-length clamp strips can be used to give a safe, secure and vandal resistant fixing. The mesh aperture allowed on the first 1.20m is 66\*50mm increasing to 200\*50mm for the remainder. The wire diameter on our panel is 8mm double horizontal and 6mm vertical.