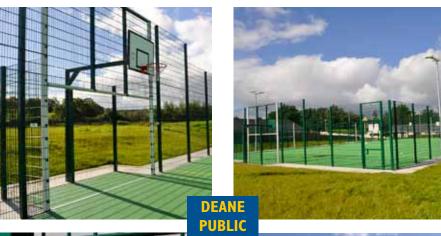

### Sports Fencing Specialists...

To develop a winning team you need to set your goals, commit to the task, cooperate with your team members, communicate and contribute.

J.N. Cummins and Co. championed the idea of developing a specialist panel for use on sports pitches throughout Ireland. With the help of sports clubs and societies around the country, J.N. Cummins & Co. developed the JNC Sports Surround System with durability, maintenance & cost effectiveness in mind. The result was a modular design, which can be adapted to enclose any number of sports areas.

The JNC Sports Surround System panels are supplied fully welded resulting in quick, safe, plus simple installation. JNC Sports Surround System can be installed up to 6.0 metres in height. Brackets or full-length clamp strips can be used to give a safe, secure and vandal resistant fixing. The mesh aperture allowed on the first 1.20m is 66\*50mm increasing to 200\*50mm for the remainder. The wire diameter on our panel is 8mm double horizontal and 6mm vertical.

## Recent Projects

St Michaels GAC, Lurgan
Tyrone GAA Centre of Excellence
Crossmaglen Rangers GAC (O'Hagan Plant)
Deane Public Works (Ederney)
Ballymoney Borough Council
BMK Contracts / Cookstown Borough Council
Fermanagh District Council
FP McCann - Greenway Phase 2 (N.I. Railways)
KPF Construction (Gortin & Strathroy)
B.E.L.B
JSL Construction (Blackrock)
N.I.E - Poyntzpass (ADMAN Construction)
Haffey Sports Grounds
McAvoy Construction, Banbridge