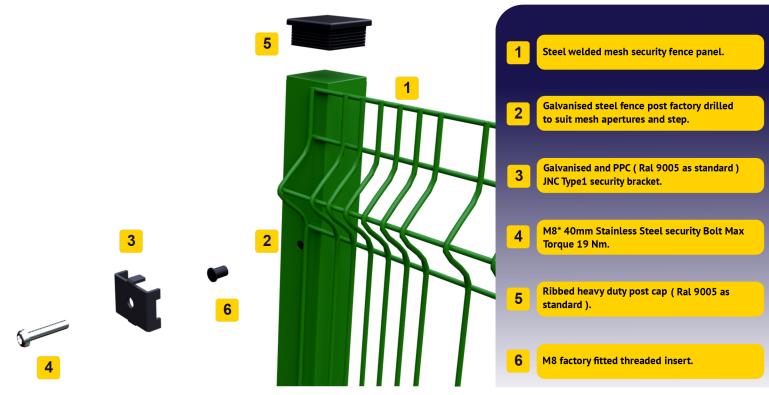

The panels are fully welded with a standard mesh aperture of approximately 200\*20\*40mm making climbing difficult and mounted onto RHS posts with the JNC Type 1 fixing system. Panels can multi-lift are fitted with a 150mm step.

## Premier installation and features:

( )

td

Finished with a polyester powder coating over a galvanised wire substrate a hard wearing and durable presentation and long-life expectancy for the fence.

JNC Premier has been designed to be strong and resilient whilst providing a high degree of unobtrusive security with elegance.

Panel has no overhang and cannot be inverted.

J.N.Cummins & Co. Ltd., Mayfield, Cashel, Co. Tipperary, E25 TD32. Email: info@jncfence.com Tel: 00353 62 62214