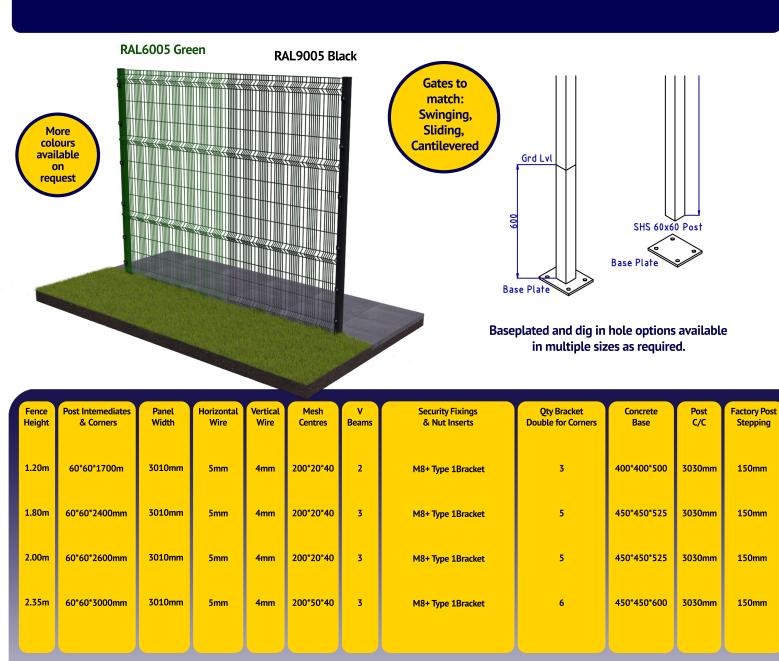

JNC Premier is the perfect choice where security is required but without an intimidating and oppressive appearance. It is an adaptable, attractive close mesh fencing system and is particularly suitable for use in prestige locations where visual appeal is essential. The panel's feature pressed V beams reinforced by 4mm vertical and a 5mm horizontal diameter wire across the full panel width for additional strength and rigidity.

The panels are fully welded with a standard mesh aperture of approximately 200\*20\*40mm making climbing difficult and mounted onto RHS posts with the JNC Type 1 fixing system. Panels can multi-lift are fitted with a 150mm step.