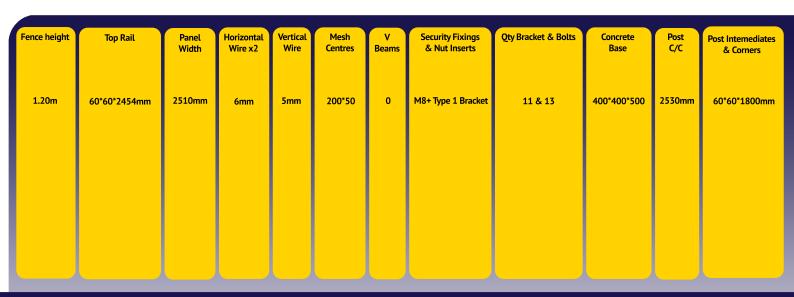

The JNC Spectator Surround 656 for field, playground, playschool and court sports areas.

With a typical height of 1.20 metre's JNC Spectator 656 offers a competitively priced alternative and specified panel installed to a comfortable viewing height.