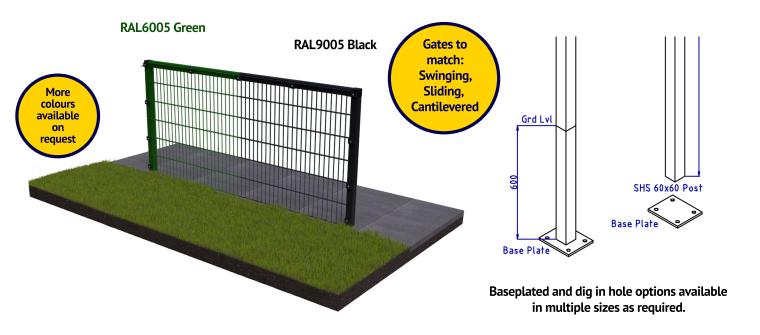

The JNC Spectator Surround 656 for field, playground, playschool and court sports areas.

With a typical height of 1.20 metre's JNC Spectator 656 offers a competitively priced alternative and specified panel installed to a comfortable viewing height.

We can offer you the option of powder coating in your club colours and a full gate range is available to match.

Panel has no overhang specifically for safety. Base plated posts are also an option.