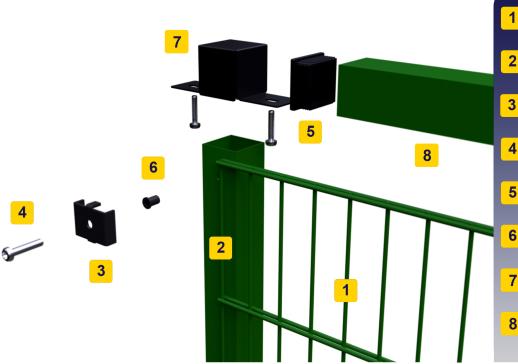

## Spectator 656

For areas with little to no impact.

- Steel welded mesh security fence panel.
- Galvanised steel fence post factory drilled 2 to suit mesh apertures.
- Galvanised and PPC (Ral 9005 as standard) 3 JNC Type 1 security bracket.
- M8\* 40mm Stainless Steel security Bolt Max 4 Torque 19 Nm.
- Ribbed heavy duty post cap (Ral 9005 as 5 standard ).
- 6 M8 factory fitted threaded insert.
- 7 Galvanised steel top hat (Ral 9005 as standard).
- Galvanised steel top rail factory drilled to suit mesh apertures.

## **Spectator 656 features:**

- EN-ISO 10244-2:2009 (Commercial Galvanised Class D)
- EN-ISO 13438:2013 (Powder coating)
- BS1722-14:2006 (Fencing)
- Security Level: Category 1

\*subject to T&Cs of maintenance

## **Spectator 656 installation and features:**

With the unique and in house designed JNC Top Rail & Capping system you have a fence that is safe, practical, low maintenance, secure and it will serve your purpose for years to come.