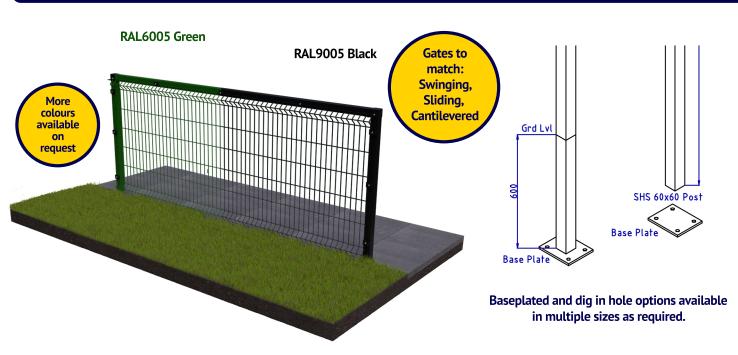

With a typical height of 1.20 metre's JNC Resista offers a competitively priced alternative and specification installed to a comfortable viewing height.

J.N.Cummins & Co. Ltd., Mayfield, Cashel, Co. Tipperary, E25 TD32. Email: info@jncfence.com Tel: 00353 62 62214

We can offer you the option of powder coating in your club colours and a full gate range is available to match. Baseplated posts are also an option. Galvanised Steel Top Hats are supplied on all layouts.