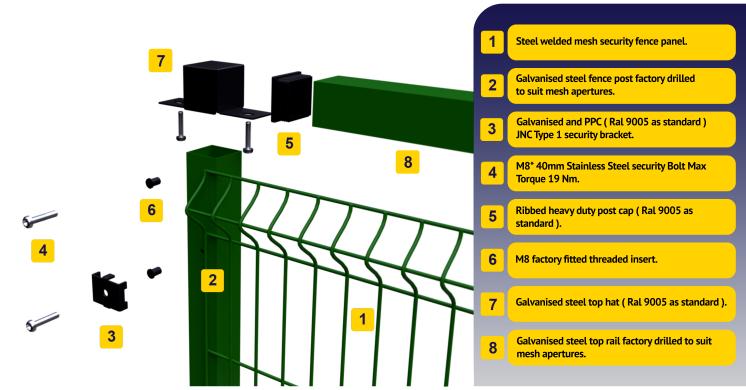

## Spectator Resista installation and features:

With the unique and in house designed JNC Top Rail & Capping system you have a fence that is safe, practical, low maintenance, secure and it will serve your purpose for years to come.

We can offer you the option of powder coating in your club colours and a full gate range is available to match. Baseplated posts are also an option. Galvanised Steel Top Hats are supplied on all layouts.

Panel has no overhang specifically for safety.

| Fence height | Top Rail     | Panel<br>Width | Horizontal<br>Wire | Vertical<br>Wire | Mesh<br>Centres | V<br>Beams | Security Fixings<br>& Nut Inserts | Qty Bracket<br>Double for Corners | Concrete<br>Base | Post<br>C/C | Post Intemediates<br>& Corners |
|--------------|--------------|----------------|--------------------|------------------|-----------------|------------|-----------------------------------|-----------------------------------|------------------|-------------|--------------------------------|
| 1.20m        | 60*60*2955mm | 3010mm         | 5mm                | 5mm              | 200"50          | 2          | M8+ Type 1Bracket                 | 9 & 3                             | 400*400*500      | 3030mm      | 60*60*1800mm                   |
|              |              |                |                    |                  |                 |            |                                   |                                   |                  |             |                                |
|              |              |                |                    |                  |                 |            |                                   |                                   |                  |             |                                |
|              |              |                |                    |                  |                 |            |                                   |                                   |                  |             |                                |
|              |              |                |                    |                  |                 |            |                                   |                                   |                  |             |                                |